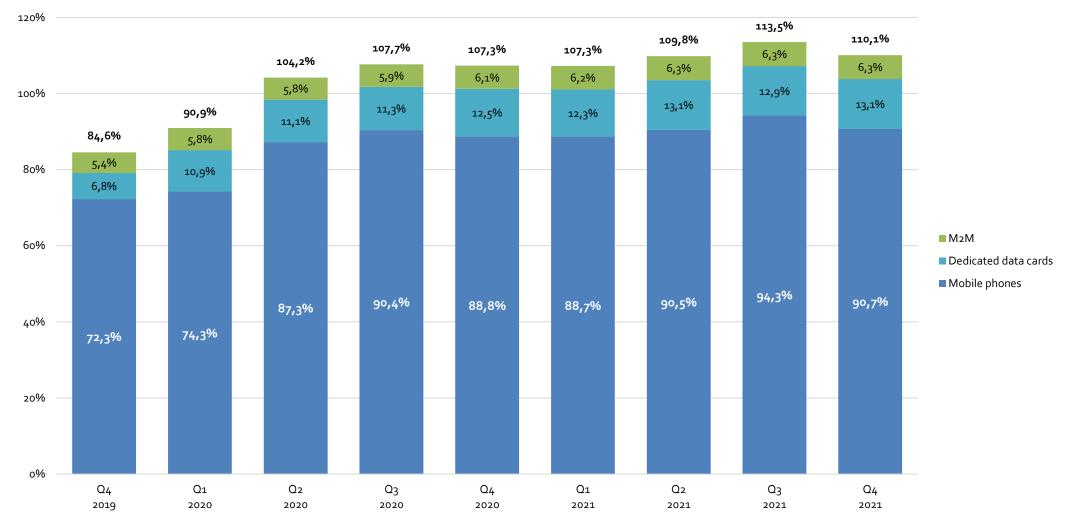

## Mobile broadband penetration Q4/2021 and comparison with previous periods

<sup>\*</sup>From Q1 2020 subscriptions that are realized on chosen fixed location over the mobile network, which do not satisfy minimum obligations related to guaranteed speed, will not be reported under the number of fixed broadband subscriptions anymore.